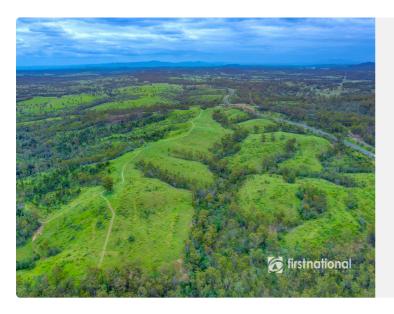

## **The Property**

35515 Bruce Highway, Monduran
YOUR VERY OWN PONDEROSA

121.91 hectares (300 acres) of pristine landscape and cattle country. Ideal for the first buyer of cattle country or to expand an existing cattle herd.

- \* Undulating forest country.
- \* Watered by 2 dams plus Cabbage tree creek.
- \* All white zone on veg map except for along the creek.
- \* Improved pastures of native, spear, Rhodes, panic, signal, siratro legumes and wynn cassia. Huge amount of grass.
- \* New vet crush and loading ramp all steel framed .
- \* Carries approx. 80 breeders.
- \* Good Highway frontage easy access for cattle trucks.